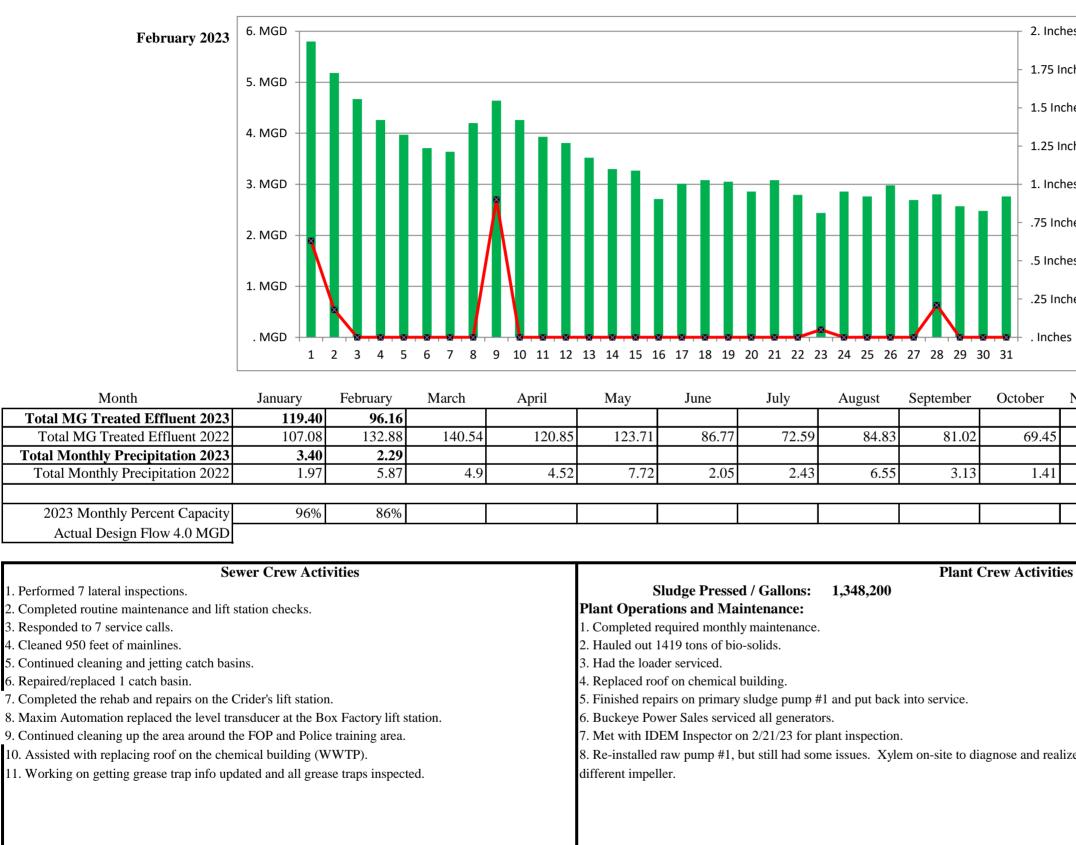

| es   |                          |
|------|--------------------------|
| ches |                          |
| hes  |                          |
| ches |                          |
| es   | Effluent Flow Rate (MGD) |
| hes  | Precipitation - Inches   |
| es   |                          |
| hes  |                          |
| S    |                          |
|      |                          |

| November | December | Total   |
|----------|----------|---------|
|          |          | 215.56  |
| 67.96    | 77.22    | 1164.90 |
|          |          | 5.69    |
| 2.25     | 3.58     | 46.38   |
|          |          |         |
|          |          | 91%     |
|          |          |         |